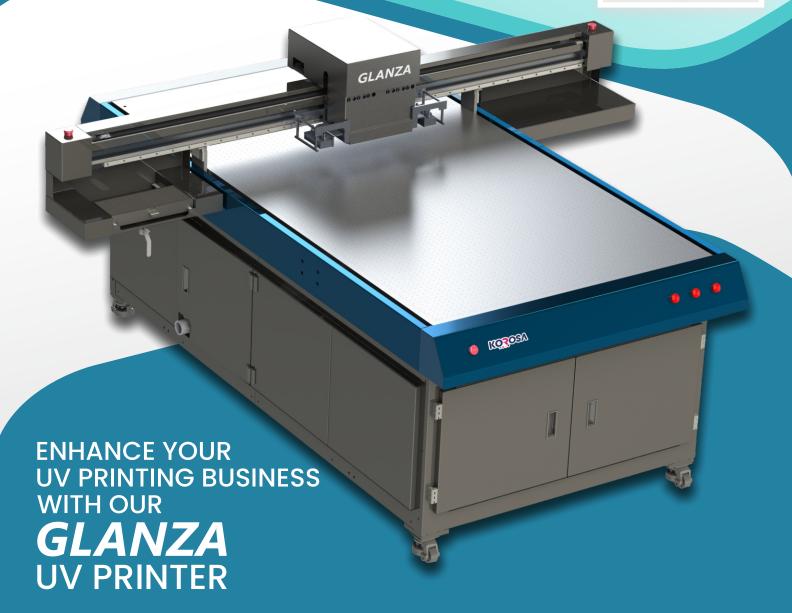

## **GLANZA**

KOROSA GLANZA- Provides Real Digital Prints with print head power and speed. Specially Developed Ink is used for Long Lasting Digital Prints. Pneumatic Ink Control System provides UV Prints with Sharp Glossy Output.

## Specification

| <b>GLANZA</b>                           |           |                                                                    |                     |
|-----------------------------------------|-----------|--------------------------------------------------------------------|---------------------|
| Technical Key Specification             |           |                                                                    |                     |
| Print Heads                             |           | Ricoh GH2220 -6 Print Head                                         |                     |
| Media Size                              |           | 1050x1650mm                                                        |                     |
| Media Thickness                         |           | Maximum 65mm                                                       |                     |
| Media Handling                          |           | Suction Blower                                                     |                     |
| Curing System                           |           | Dual UV LED Lamps                                                  |                     |
| Ink Specification                       |           |                                                                    |                     |
| Ink Type                                |           | UV LED Curable ink                                                 |                     |
| Ink Color                               |           | CYAN, MAGENTA, YELLOW, BLACK + White + Voilet                      |                     |
| Power Consumption & Working Environment |           |                                                                    |                     |
| Power Requirement                       |           | AC 220 V±10%, 20 A, 50/60 Hz                                       |                     |
| Power ON                                |           | Temperature: 20° to 28°C<br>Humidity: 40 to 60%RH (Non-condensing) |                     |
| Power OFF                               |           | Temperature: 20° to 28°C<br>Humidity: 40 to 60%RH (Non-condensing) |                     |
| Machine Measurement                     |           |                                                                    |                     |
| Printer Dimensions                      |           | 2195mm x 2095mm x 1295mm (LxWxH)                                   |                     |
| Weight (approx. with stand)             |           | 495 Kgs                                                            |                     |
| Performance                             |           |                                                                    |                     |
| Mode                                    | Print DPI | Passes                                                             | Speed-Sq Feet/Hr    |
| Mode 1                                  | 720x900   | 6P                                                                 | 60 Speed-Sq Feet/Hr |
| Mode 2                                  | 720x1200  | 8P                                                                 | 48 Speed-Sq Feet/Hr |